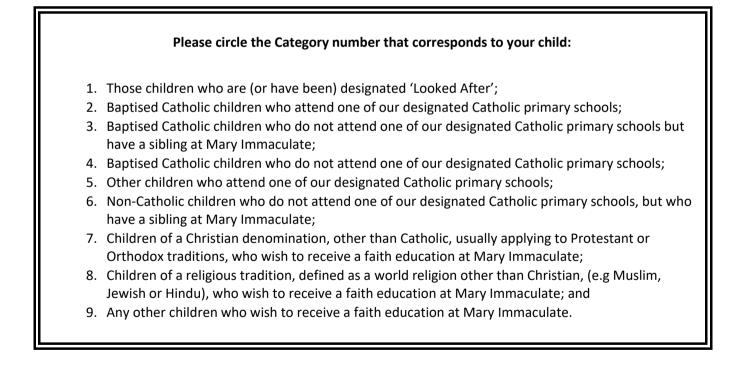

s | No |
|--------------------------------------------|----|------------------------------------------------|----|
| Please provide details of IDP/Intervention | า  |                                                |    |
|                                            |    |                                                |    |

| Is your child looked after by the Local Authority? |                        |  | No |
|----------------------------------------------------|------------------------|--|----|
| Name of Local Authority:                           | Name of Social Worker: |  |    |
| Name of carer:                                     | Name of parent:        |  |    |

Would you please give below your reasons in support of your application.

Signed by Parent or Carer ...... Date .....



All applications will be considered by the governing body of the school according to the admissions criteria who will inform you of their decision by letter.

Completion of this form <u>does not</u> guarantee the allocation of a place at the school.